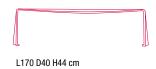

#### DIMENSIONS

The bench is available in 3 widths - L120, L170 and L220 - depth 40 cm, height 44 cm.

#### **LE BANC**

L120 D40 H44 cm