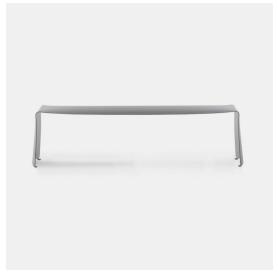

## LE BANC

#### INDOOR/OUTDOOR

An icon of lightweight and thinness, that fits easily in private residences, as well as in museums, public gardens, waiting rooms, community venues. Indoor and outdoor spaces, therefore for this bench with an aluminium soul, whose strong personality is due to the extraordinary flexibility of this material.

A bench that sends a continuity and compactness feeling since it is composed either of a single aluminium or white painted bent sheet, or gloss lacquered sheet in white, red or black. What strikes the most is the sheet: only 6 mm thick! With this creation, Xavier Lust harmoniously combined design, material and function, in a brilliant and original way.

#### **STRUCTURE**

Bench in curved 6 mm thick aluminium, in the following finishes: matt painted white X053, matt painted aluminium X059, gloss painted white X060, gloss painted black X061, gloss painted red X065.

#### DIMENSIONS

The bench is available in 3 widths - L120, L170 and L220 - depth 40 cm, height 44 cm.